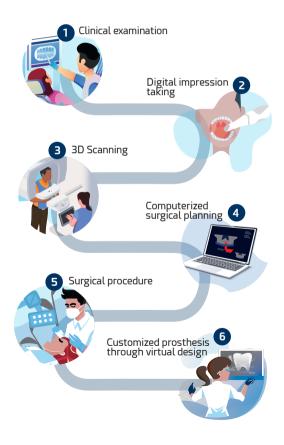

### Ziacom Digital Workflow

**Ziacom** offers the implant professional an all-inclusive full digital workflow service for implant treatments. From impression-taking to creation of the prosthesis, including digital planning of the surgical procedure and computer-aided guided surgery as a fundamental stage of the process; **Ziacom** Digital Workflow takes the professional through the whole procedure.

#### Benefits of Ziacom Digital Workflow

- Improve the predictability of treatment success.
- Results that are 100% tailored.
- Advance surgical planning.
- Interventions that are safe, precise, efficient and minimally invasive.
- Reduced appointment and procedure times.
- Maximum patient well-being.
- Improved communication between dentist and dental clinic and dentist and patient.