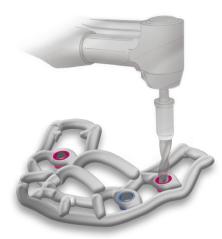

## Surgical guide

Using the tailor-made surgical guide allows the procedure to be planned in advance, simplifying the surgery and reducing intervention times.

- Optimum view of the tissues.
- Easy access for anaesthesia and irrigation.
- Minimally invasive surgery.
- Effective splint positioning registration.
- \* The picture of the surgical guide that appears in this brochure may correspond to the final guide.