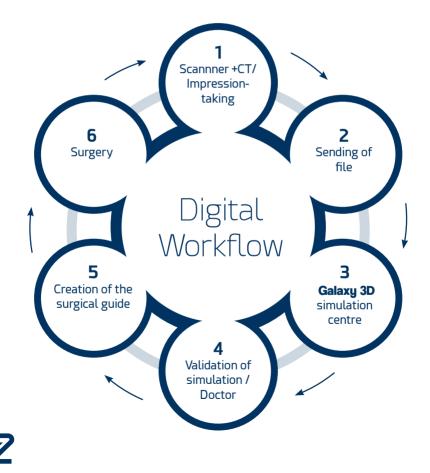

### Ziacom Digital Workflow

**Ziacom** offers the implant professional an all-inclusive full digital workflow service for implant treatments. From impression-taking to creation of the prosthesis, including digital planning of the surgical procedure and computer-aided guided surgery as a fundamental stage of the process; **Ziacom** Digital Workflow takes the professional through the whole procedure.

#### Benefits of Ziacom Digital Workflow

- Improve the predictability of treatment success.
- Results that are 100% tailored.
- Advance surgical planning.
- Interventions that are safe, precise, efficient and minimally invasive.
- Reduced appointment and procedure times.
- Maximum patient well-being.
- Improved communication between dentist and dental clinic and dentist and patient.