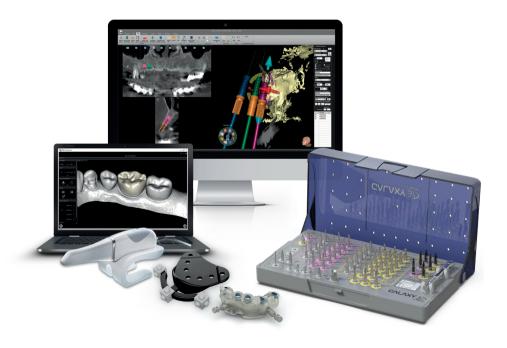

## Digital surgical simulation system – for predictable, safe, accurate and efficient procedures

**Galaxy 3D** offers the professional the possibility of creating a representation of the exact position of Galaxy implants in 3D and to plan the final result of treatment virtually, before it is carried out.

With our surgical simulation system, the surgeon can envisage and anticipate potential issues to guarantee a safe, fast and comfortable procedure for the patient, as well as one that is minimally invasive and respectful of tissue biology.

### Surgical safety, predictability and simplicity

The **Galaxy 3D** guided surgery system provides clinicians with a simple, rapid and precise guide to carry out the surgical intervention with Galaxy implants.

## Surgical guide

Using the tailor-made surgical guide allows the procedure to be planned in advance, simplifying the surgery and reducing intervention times.

- Optimum view of the tissues.
- Easy access for anaesthesia and irrigation.
- Minimally invasive surgery.
- Effective splint positioning registration.
- \* The picture of the surgical guide that appears in this brochure may correspond to the final guide.